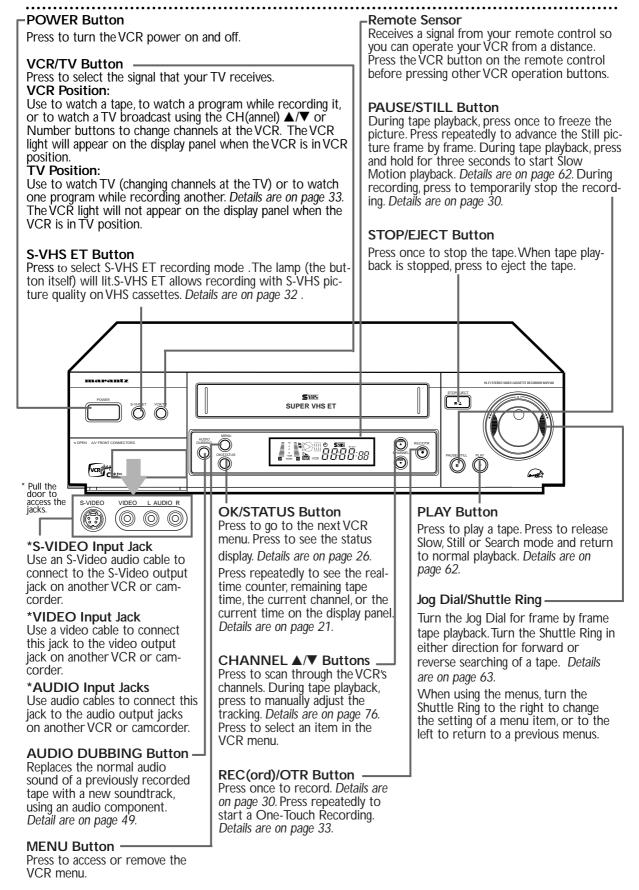

# Display Panel 21

| VCR Display Panel —                                                                                                                                                                                                                                                                                                                                                                                                                                                                                                                                                                                                                                                                                                                                        | • • • • • • • • • • • • • •                                                                                                                                                                                               | · · · · · · · · · · · · · · · · · · ·                                 | • • • • • • • • • • • • • • • • • • • •                                                                                                                                                                                                                                                                                                                                                                                                                                                                   |
|------------------------------------------------------------------------------------------------------------------------------------------------------------------------------------------------------------------------------------------------------------------------------------------------------------------------------------------------------------------------------------------------------------------------------------------------------------------------------------------------------------------------------------------------------------------------------------------------------------------------------------------------------------------------------------------------------------------------------------------------------------|---------------------------------------------------------------------------------------------------------------------------------------------------------------------------------------------------------------------------|-----------------------------------------------------------------------|-----------------------------------------------------------------------------------------------------------------------------------------------------------------------------------------------------------------------------------------------------------------------------------------------------------------------------------------------------------------------------------------------------------------------------------------------------------------------------------------------------------|
| Information about VCR operations appears he<br>information appears at different times. The disp<br>brighter when the VCR power is on. The displ<br>automatically when you turn off the VCR pow                                                                                                                                                                                                                                                                                                                                                                                                                                                                                                                                                             | play is<br>ay dims                                                                                                                                                                                                        | ed in S-VHS or S                                                      | laying a tape record-<br>S-VHS ET format, or<br>on an S-VHS tape or                                                                                                                                                                                                                                                                                                                                                                                                                                       |
| Cassette Compartment                                                                                                                                                                                                                                                                                                                                                                                                                                                                                                                                                                                                                                                                                                                                       |                                                                                                                                                                                                                           |                                                                       |                                                                                                                                                                                                                                                                                                                                                                                                                                                                                                           |
| Insert a tape here.                                                                                                                                                                                                                                                                                                                                                                                                                                                                                                                                                                                                                                                                                                                                        |                                                                                                                                                                                                                           | └──── <u></u>                                                         | Tape Speed                                                                                                                                                                                                                                                                                                                                                                                                                                                                                                |
| TIMER Light<br>This light appears<br>when a timer<br>recording is pro-<br>grammed or is in<br>progress. Details<br>are on pages 38-<br>44. This light<br>blinks rapidly if<br>the VCR is turned<br>off to set a Timer<br>Recording but a<br>tape is not in the<br>VCP                                                                                                                                                                                                                                                                                                                                                                                                                                                                                      |                                                                                                                                                                                                                           |                                                                       | Lights<br>These lights indi-<br>cate the current<br>tape speed. This<br>VCR will play tapes<br>recorded in LP<br>speed, but LP will<br>not appear on the<br>display panel. This<br>VCR will not<br>record in LP speed.<br>Details are on pages<br>41 and 77.                                                                                                                                                                                                                                              |
| VCR.                                                                                                                                                                                                                                                                                                                                                                                                                                                                                                                                                                                                                                                                                                                                                       |                                                                                                                                                                                                                           | ck/Counter/Remaining Tap                                              | <br>e Time/Channel                                                                                                                                                                                                                                                                                                                                                                                                                                                                                        |
| Audio Level indicator —<br>This indicates the audio play-<br>back levels. NORM appears<br>only when MONO is selected.<br>Details are on page 57.<br>TURBO TIMER indicators —<br>These indicate the START time<br>and STOP time when you are<br>setting a TURBO TIMER.<br>Details are on page 44.<br>Remaining Tape Time Indicator<br>This indicates that the remaining tape<br>time currently appears on the display<br>panel.<br>Cassette-Inside Light —<br>This light appears when a tape is in the<br>VCR. It blinks when a tape is being eject-<br>ed. This light blinks rapidly if the VCR is<br>turned off to set a Timer Recording but<br>there is not a tape in the VCR.<br>Operation indicators —<br>These indicators tell you the current opera- | Disp<br>Each<br>on the<br>stop<br>the o<br>cour<br>num<br>ton t<br>tape<br>off CL<br>off, C<br>Off, C<br><b>— Line</b><br>VVhe<br>A/V<br>shou<br>AUE<br>are o<br>VVhe<br>Your<br>necte<br>jacks<br>To se<br>press<br>or A |                                                                       | US button, information<br>hen tape playback is<br>tton repeatedly to see:<br>s set); the real-time<br>the current channel<br>s the OK/STATUS but-<br>e counter, the remaining<br>hen the VCR power is<br>are on page 74.<br>banel, you have selected<br>leo or S-Video cables<br>D/VIDEO In or<br>front of the VCR if you<br>selected A/V IN REAR.<br>ables should be con-<br>or AUDIO/S-VIDEO IN<br>u are dubbing tapes.<br>N REAR, press 0, then<br>so that A/V IN FRONT<br>creen.<br>Number buttons or |
| tion of the VCR.<br>▷: Play, Forward and Reverse Searching<br>○:Record<br>○111: Record Pause                                                                                                                                                                                                                                                                                                                                                                                                                                                                                                                                                                                                                                                               | <b>TUF</b><br>Turb<br>44.                                                                                                                                                                                                 | ils are on page 48.<br>RBOTIMER Mode<br>o Timer information appears h | nere. Details are on page                                                                                                                                                                                                                                                                                                                                                                                                                                                                                 |
| <ul> <li>▷II: Still Picture</li> <li>▷Audio Dubbing</li> <li>▷III: Audio Dubbing Pause</li> </ul>                                                                                                                                                                                                                                                                                                                                                                                                                                                                                                                                                                                                                                                          | 1                                                                                                                                                                                                                         | R Light<br>light appears when the VCR is                              | s in VCR position.                                                                                                                                                                                                                                                                                                                                                                                                                                                                                        |
| ₩ W                                                                                                                                                                                                                                                                                                                                                                                                                                                                                                                                                                                                                                                                                                                                                        |                                                                                                                                                                                                                           |                                                                       |                                                                                                                                                                                                                                                                                                                                                                                                                                                                                                           |